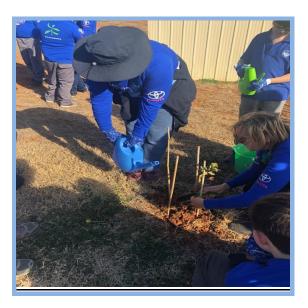

## **National Tree Day:**

Students celebrated National Tree Day by planting some trees around the school fence line.