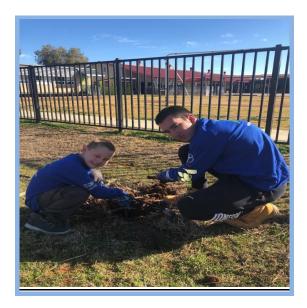

## **National Tree Day:**

Students celebrated National Tree Day by planting some trees around the school fence line.